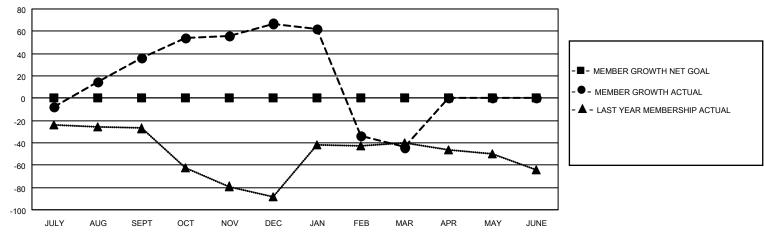

## GOALS AND ACTUAL MEMBERS CUMULATIVE

| DROPPED CLUBS: 6           |     | 19 CLUBS OF 40 ADDED 1 OR MORE<br>NEW MEMBERS | GENDER DISTRIBUTION  MALE 719 (66.33%) |              |     |
|----------------------------|-----|-----------------------------------------------|----------------------------------------|--------------|-----|
| DROPPED MEMBERS            |     |                                               | FEMALE                                 | 365 (33.67%) |     |
| DECEASED                   | 10  | CLICK HERE FOR CUMULATIVE                     | TOTAL FAMILY UNIT MEMBERS              |              | 100 |
| CLUB CANCELLED 97 OTHER 83 |     | MEMBERSHIP DATA                               | FAMILY MEMBERS PAYING HALF             |              | 50  |
| TOTAL                      | 190 |                                               | DUES                                   |              |     |

## MONTHLY MEMBERSHIP PROGRESS REPORT

LOCATION TEXAS District 2 T1 Results as of: 3/31/2021

| Clubs         |               |             |               | Members               |                         |                         |                                                    |  |
|---------------|---------------|-------------|---------------|-----------------------|-------------------------|-------------------------|----------------------------------------------------|--|
|               | RESULTS FOR   | R 2020-2021 |               | RESULTS FOR 2020-2021 |                         |                         |                                                    |  |
| QUARTER       | NEW CLUB GOAL | NEW CLUBS   | DROPPED CLUBS | QUARTER MEM           | IBER GROWTH NET<br>GOAL | MEMBER GROWTH<br>ACTUAL | DROPPED<br>MEMBERS ACTUAL<br>(including transfers) |  |
| JULY/AUG/SEPT | 0             | 2           | 0             | JULY/AUG/SEPT         | 0                       | 66                      | 25                                                 |  |
| OCT/NOV/DEC   | 0             | 2           | 0             | OCT/NOV/DEC           | 0                       | 69                      | 38                                                 |  |
| JAN/FEB/MAR   | 0             | 0           | 6             | JAN/FEB/MAR           | 0                       | 17                      | 127                                                |  |
| APR/MAY/JUNE  | 0             | 0           | 0             | APR/MAY/JUNE          | 0                       | 0                       | 0                                                  |  |