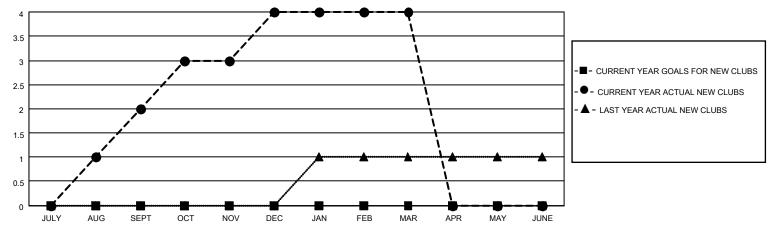

## GOALS AND ACTUAL NEW CLUBS CUMULATIVE

## MONTHLY MEMBERSHIP PROGRESS REPORT

LOCATION TEXAS District 2 T1 Results as of: 3/31/2021

| Clubs         |               |             |               | Members               |                         |                         |                                                    |  |
|---------------|---------------|-------------|---------------|-----------------------|-------------------------|-------------------------|----------------------------------------------------|--|
|               | RESULTS FOR   | R 2020-2021 |               | RESULTS FOR 2020-2021 |                         |                         |                                                    |  |
| QUARTER       | NEW CLUB GOAL | NEW CLUBS   | DROPPED CLUBS | QUARTER MEM           | IBER GROWTH NET<br>GOAL | MEMBER GROWTH<br>ACTUAL | DROPPED<br>MEMBERS ACTUAL<br>(including transfers) |  |
| JULY/AUG/SEPT | 0             | 2           | 0             | JULY/AUG/SEPT         | 0                       | 66                      | 25                                                 |  |
| OCT/NOV/DEC   | 0             | 2           | 0             | OCT/NOV/DEC           | 0                       | 69                      | 38                                                 |  |
| JAN/FEB/MAR   | 0             | 0           | 6             | JAN/FEB/MAR           | 0                       | 17                      | 127                                                |  |
| APR/MAY/JUNE  | 0             | 0           | 0             | APR/MAY/JUNE          | 0                       | 0                       | 0                                                  |  |